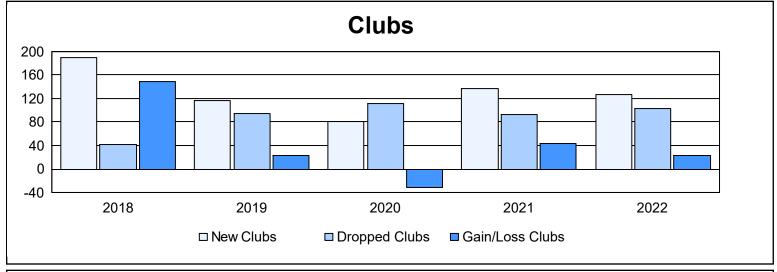

| Year      | New<br>Clubs | Dropped<br>Clubs | Gain/<br>Loss<br>Clubs | New<br>Members | Charter<br>Members | Reinstate<br>Members | Transfer<br>Members | Total<br>Member<br>Added | Total<br>Members<br>Dropped | Gain/<br>Loss<br>Members |
|-----------|--------------|------------------|------------------------|----------------|--------------------|----------------------|---------------------|--------------------------|-----------------------------|--------------------------|
| 2017-2018 | 190          | 41               | 149                    | 8,245          | 4,858              | 611                  | 73                  | 13,787                   | 6,093                       | 7,694                    |
| 2018-2019 | 117          | 94               | 23                     | 4,699          | 3,251              | 485                  | 325                 | 8,760                    | 9,015                       | -255                     |
| 2019-2020 | 80           | 111              | -31                    | 2,413          | 2,124              | 391                  | 69                  | 4,997                    | 9,594                       | -4,597                   |
| 2020-2021 | 136          | 93               | 43                     | 4,592          | 3,733              | 521                  | 132                 | 8,978                    | 7,723                       | 1,255                    |
| 2021-2022 | 126          | 103              | 23                     | 4,680          | 3,294              | 456                  | 87                  | 8,517                    | 6,814                       | 1,703                    |
| Average   | 130          | 88               | 41                     | 4,926          | 3,452              | 493                  | 137                 | 9,008                    | 7,848                       | 1,160                    |